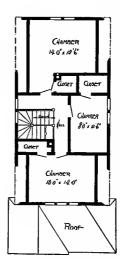

Design No. 2003

First Floor Plan

Second Floor Plan

#### Size: Width, 19 feet 10 inches; length, 38 feet, exclusive of porches

Blue prints consist of basement plan; first and second floor plans; front, two side elevations; wall sections and all necessary interior details. Specifications consist of about twenty pages of typewritten matter.

Full and complete working plans and specifications of this house will be furnished for \$5.00. Cost of this house is from about \$2,550,00 to about \$2,800.00, according to the locality in which it is built.